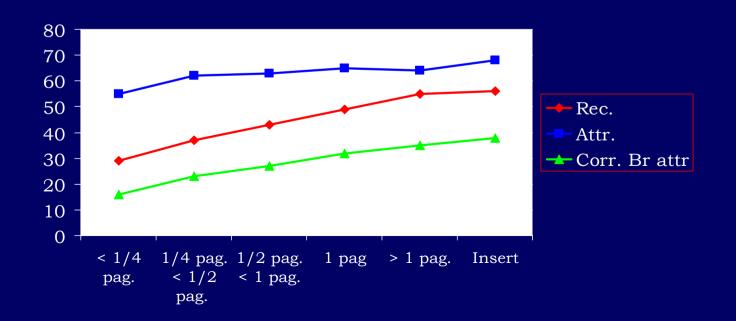

## Colour

| Colour            | Number | Spont rec | Rec. | Attr. | Corr. Br attı |
|-------------------|--------|-----------|------|-------|---------------|
| Average Full Page | 11088  | 7         | 40   | 63    | 25            |
| B/W               | 3606   | 7         | 35   | 57    | 20            |
| 1 or 2 colours    | 3612   | 7         | 39   | 62    | 24            |
| Full colour       | 3864   | 7         | 47   | 62    | 29            |