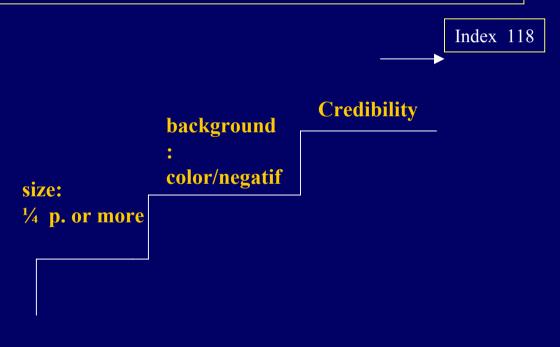

#### How to improve recognition?

size:

 $-\frac{1}{2}$  p.

Index 164 64% more recognition!

Credibility: ++/+/

Crédibilité:

-/--