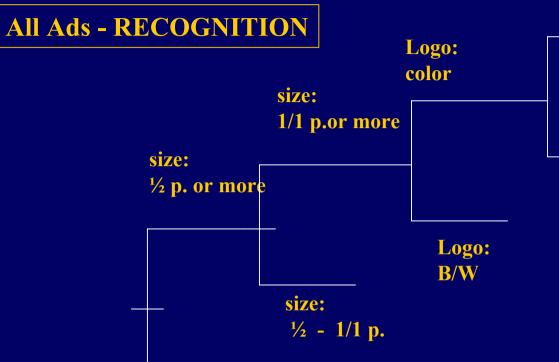

#### How to improve recognition?

size:

 $-\frac{1}{2}$  p.

Index 164 64% more recognition!

Credibility: ++/+/

Crédibilité:

-/--

#### How to improve recognition?

**All Ads - RECOGNITION** 

Brand not well known: weak notoriety?