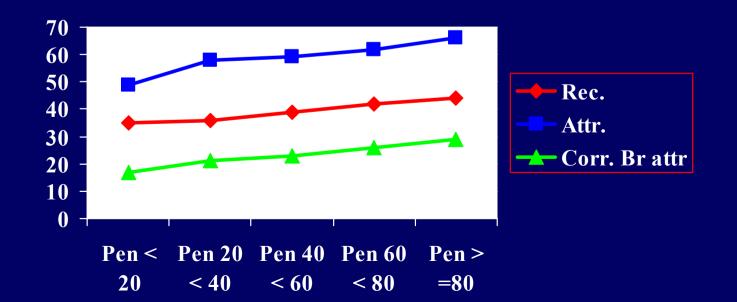

## Market penetration

| Market penetration | Number | Spont. Rec. | Rec. | Attr. | Corr. Br attr |
|--------------------|--------|-------------|------|-------|---------------|
| Average Full Page  | 11088  | 7           | 40   | 63    | 25            |
| 0 à 20%            | 1380   | 5           | 35   | 49    | 17            |
| 20 à 40%           | 1360   | 5           | 36   | 58    | 21            |
| 40 à 60%           | 2371   | 7           | 39   | 59    | 23            |
| 60 à 80%           | 3002   | 7           | 42   | 62    | 26            |
| 80 à 100%          | 2970   | 9           | 44   | 66    | 29            |