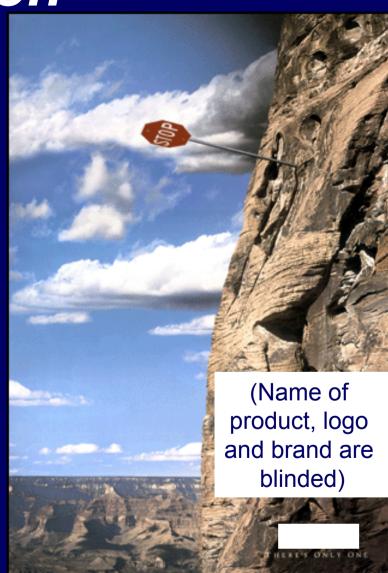

#### **RECOGNITION:**

% of the interviewed persons who declare to have seen the advertisement in the tested newspaper when showing them the advertisement without mention of the brand or trade mark (name of product, logo and brand are blinded).