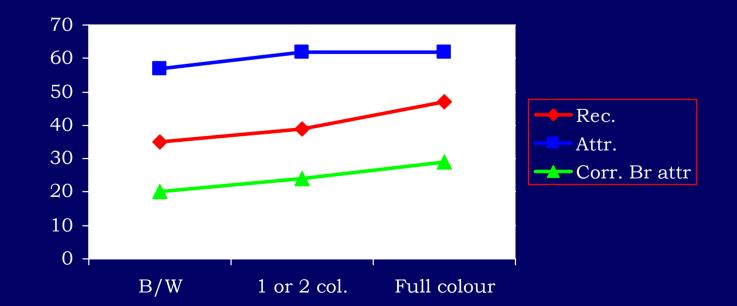

## **Brand Awareness**

| Brand awareness   | Number | Spont Rec. | Rec. | Attr. | Corr. Br attr |
|-------------------|--------|------------|------|-------|---------------|
| Average Full Page | 11088  | 7          | 40   | 63    | 25            |
| -30%              | 826    | 2          | 25   | 20    | 5             |
| 30 à -50%         | 779    | 3          | 29   | 34    | 10            |
| 50 à -70%         | 1086   | 4          | 33   | 45    | 15            |
| 70 à -90%         | 2093   | 7          | 38   | 55    | 21            |
| 90 à 100%         | 6256   | 9          | 46   | 70    | 32            |