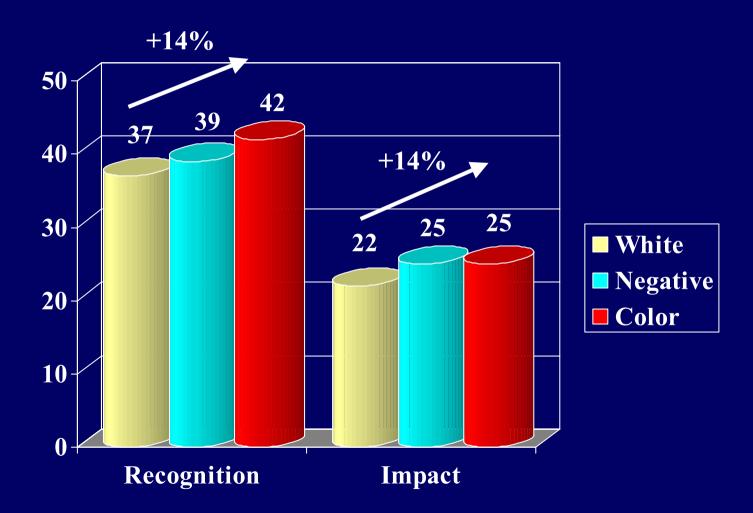

## Colour

| Colour            | Number | Spont rec | Rec. | Attr. | Corr. Br attı |
|-------------------|--------|-----------|------|-------|---------------|
| Average Full Page | 11088  | 7         | 40   | 63    | 25            |
| B/W               | 3606   | 7         | 35   | 57    | 20            |
| 1 or 2 colours    | 3612   | 7         | 39   | 62    | 24            |
| Full colour       | 3864   | 7         | 47   | 62    | 29            |