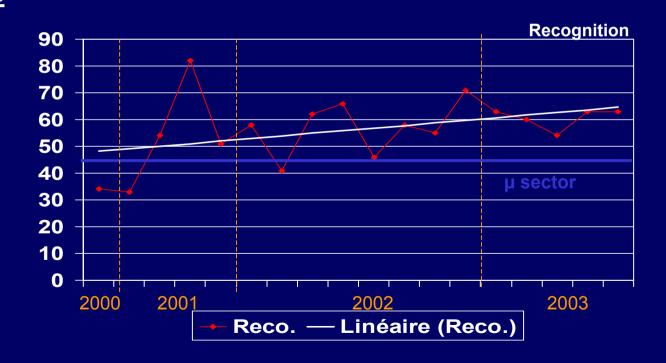

| 5      | 67       | 48            | 71          | 100     | 84      |
| Women          | 0      | 42       | 16            | 37          | 100     | 53      |
|                |        |          |               |             |         |         |
| Quality scores |        |          |               |             |         |         |
|                | Like   | Credible | Original      | Informative |         |         |
| TOTAL          | 65     | 73       | 65            | 74          |         |         |
| Men            | 70     | 75       | 65            | 75          |         |         |
| Women          | 57     | 69       | 66            | 73          |         |         |





#### « BCG » Analysis

Recognition



Correct brand attribution





#### **Historical Analysis**







#### **Additional questions**





## « Ad recognition-study: how it boosts agencies and advertisers interest »

### **Part Two**

Bart De Proost

Marketing Research & Development Manager De Persgroep







# Main goal

providing Sales-people a tool to talk about the ads of an advertiser

Sales-people = consultants



# How to make your ad effective?

- high recognition!
- high impact!
- Ways to improve the impact of your newspaper-campaign



### Database enriched with...

- Presence of product (% of Adsize)
- Presence of person (photo or cartoon)
- % of text
- background
- Colour of logo
- Page number in the newspaper
- extra ad on page 1 or not





# First approach:

The constitution of a Robotphoto of an Full Impact Ad in newspapers



## Put your product in your AD



### **Pr