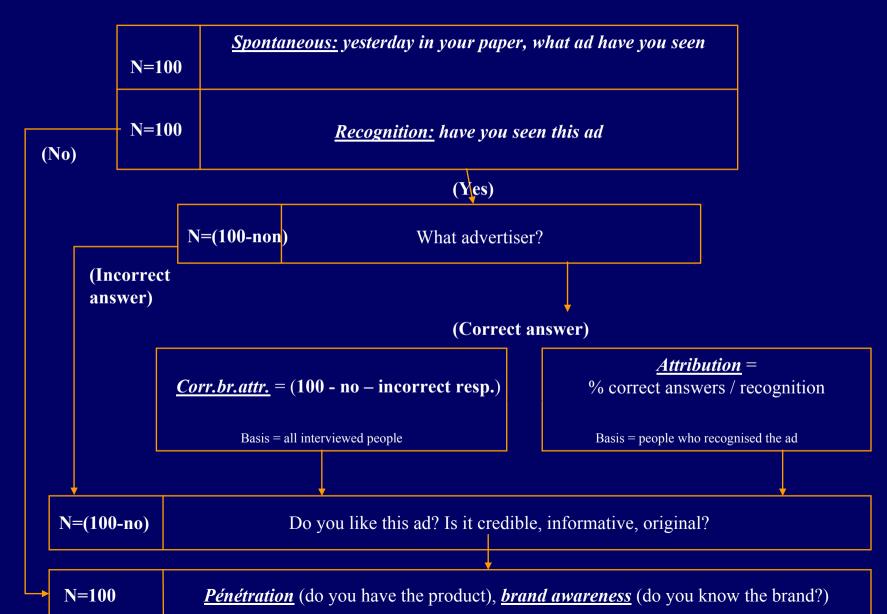

### Size effects

| Size                | Number | Spont. Rec. | Rec. | Attr. | Corr.br attr |
|---------------------|--------|-------------|------|-------|--------------|
| Average Full Page   | 11088  | 7           | 40   | 63    | 25           |
| < 1/4 pag.          | 2567   | 5           | 29   | 55    | 16           |
| 1/4 pag. < 1/2 pag. | 3486   | 7           | 37   | 62    | 23           |
| 1/2 pag. < 1 pag.   | 2821   | 8           | 43   | 63    | 27           |
| 1/1 pagina          | 1602   | 9           | 49   | 65    | 32           |
| > 1 pagina          | 318    | 12          | 55   | 64    | 35           |
| Insert              | 282    | 11          | 56   | 68    | 38           |