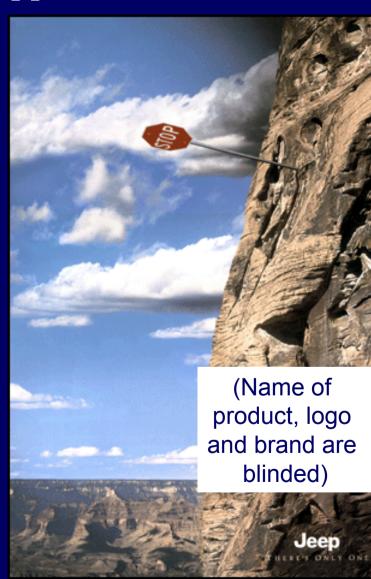

# CORRECT BRAND ATTRIBUTION:

Number of interviewed persons who declare to have seen the advertising and who are able to attribute the brand or trade mark in a correct way.

**ATTRIBUTION SCORE:** 

Correct brand attribution / Recognition